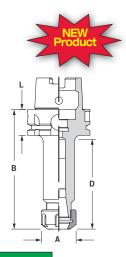

| HSK63A ER25 Collet Chucks |        |      |                    |      |      |                          |                |
|---------------------------|--------|------|--------------------|------|------|--------------------------|----------------|
| Capacity                  | Taper  | Α    | Gage<br>Length (B) | D    | L    | Max. Nosepiece<br>Torque | Part #         |
| .040629                   | HSK63A | 1.64 | 3.00               | 1.70 | 1.02 | 42 ft lbs                | RHSK63AER25300 |
| .040629                   | HSK63A | 1.64 | 5.00               | 2.80 | 1.02 | 42 ft lbs                | RHSK63AER25500 |
| .040629                   | HSK63A | 1.64 | 7.00               | 3.50 | 1.02 | 42 ft lbs                | RHSK63AER25700 |